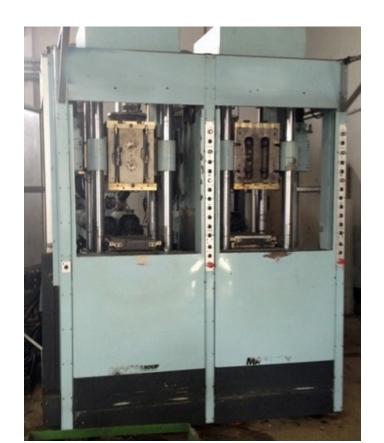

- TPU outsole production (1, 2, Sandwich or 3 colour);
- 14 mould positions in monocolor, 150 tons = 4000 pairs / daily
- 7 mould positions in two colour, thermoconditioned = 1600 pairs / daily.
  Main Group Ross 200 tons
- 1 Internal Mould Shop for fine tuning
- Vertical closing machines for plug injection