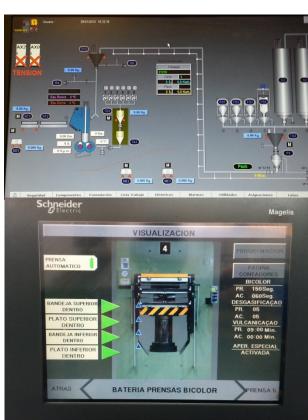

Great is the new good.

ALOFT, Lda. Rua Brito Capelo 807 4450-068 Matosinhos PORTUGAL

(+351) 22 936 30 10

Pedro Castro (+351) 966 490 065 castro@we-aloft.com skype: pcastro.aloft

www.we-aloft.com

- Rubber outsole production (mono or two colour);
- 30 mould positions in monocolor = 3000 pairs / daily
- 16 mould positions in two colour = 1280 pairs / daily
- 1 Experienced in outsole production Chemical Engineer
- Internal Rubber Mixing and Compounding Facilities
- Internal Quality lab (Rheometer, Abrasion, Density, Hardness, Multimeter, Flexing, Elongation at Break)

- TPU outsole production (1, 2, Sandwich or 3 colour);
- 14 mould positions in monocolor, 150 tons = 4000 pairs / daily
- 7 mould positions in two colour, thermoconditioned = 1600 pairs / daily.
  Main Group Ross 200 tons
- 1 Internal Mould Shop for fine tuning
- Vertical closing machines for plug injection