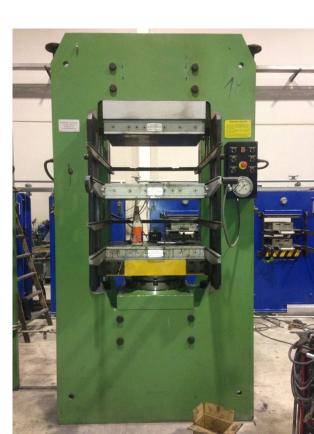

Great is the new good.

ALOFT, Lda. Rua Brito Capelo 807 4450-068 Matosinhos PORTUGAL

(+351) 22 936 30 10

Pedro Castro (+351) 966 490 065 castro@we-aloft.com skype: pcastro.aloft

www.we-aloft.com

- Rubber outsole production (mono or two colour);
- 30 mould positions in monocolor = 3000 pairs / daily
- 16 mould positions in two colour = 1280 pairs / daily
- 1 Experienced in outsole production Chemical Engineer
- Internal Rubber Mixing and Compounding Facilities
- Internal Quality lab (Rheometer, Abrasion, Density, Hardness, Multimeter, Flexing, Elongation at Break)