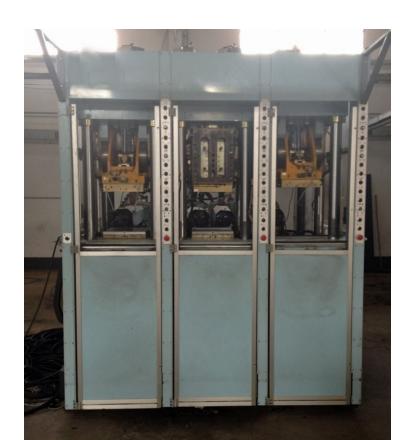

- TPU outsole production (1, 2, Sandwich or 3 colour);
- 14 mould positions in monocolor, 150 tons = 4000 pairs / daily
- 7 mould positions in two colour, thermoconditioned = 1600 pairs / daily.
  Main Group Ross 200 tons
- 1 Internal Mould Shop for fine tuning
- Vertical closing machines for plug injection