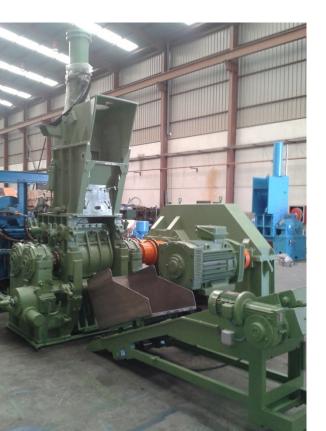

Great is the new good.

ALOFT, Lda. Rua Brito Capelo 807 4450-068 Matosinhos PORTUGAL

(+351) 22 936 30 10

Pedro Castro (+351) 966 490 065 castro@we-aloft.com skype: pcastro.aloft

www.we-aloft.com

- Rubber outsole production (mono or two colour);
- 30 mould positions in monocolor = 3000 pairs / daily
- 16 mould positions in two colour = 1280 pairs / daily
- 1 Experienced in outsole production Chemical Engineer
- Internal Rubber Mixing and Compounding Facilities
- Internal Quality lab (Rheometer, Abrasion, Density, Hardness, Multimeter, Flexing, Elongation at Break)

- TPU outsole production (1, 2, Sandwich or 3 colour);
- 14 mould positions in monocolor, 150 tons = 4000 pairs / daily
- 7 mould positions in two colour, thermoconditioned = 1600 pairs / daily.
  Main Group Ross 200 tons
- 1 Internal Mould Shop for fine tuning
- Vertical closing machines for plug injection