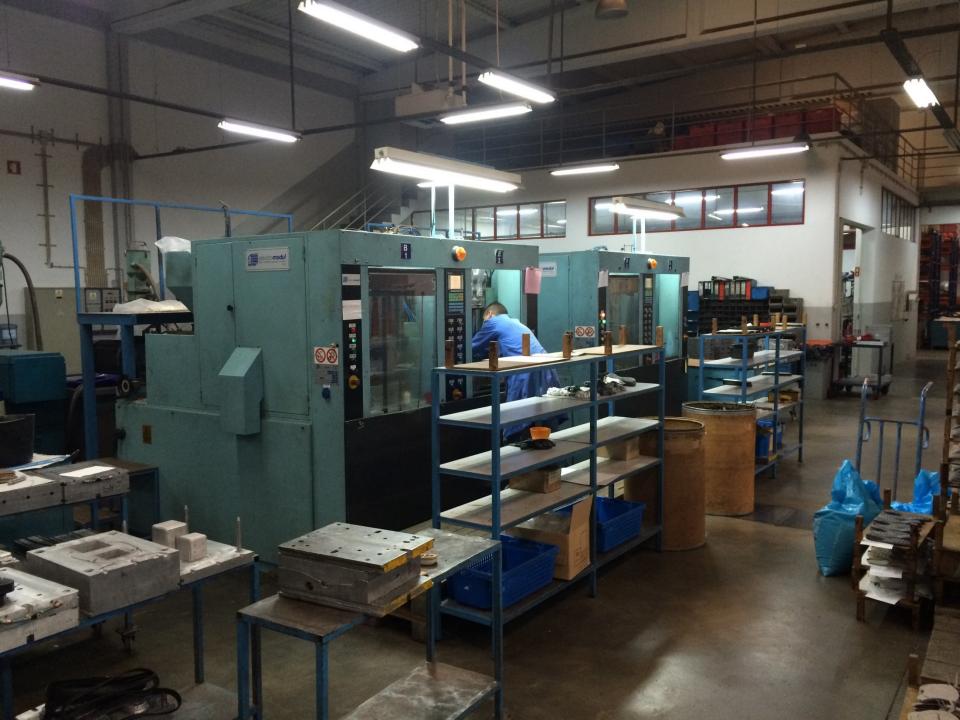

- TPU outsole production (1, 2, Sandwich or 3 colour);
- 14 mould positions in monocolor, 150 tons = 4000 pairs / daily
- 7 mould positions in two colour, thermoconditioned = 1600 pairs / daily.
  Main Group Ross 200 tons
- 1 Internal Mould Shop for fine tuning
- Vertical closing machines for plug injection