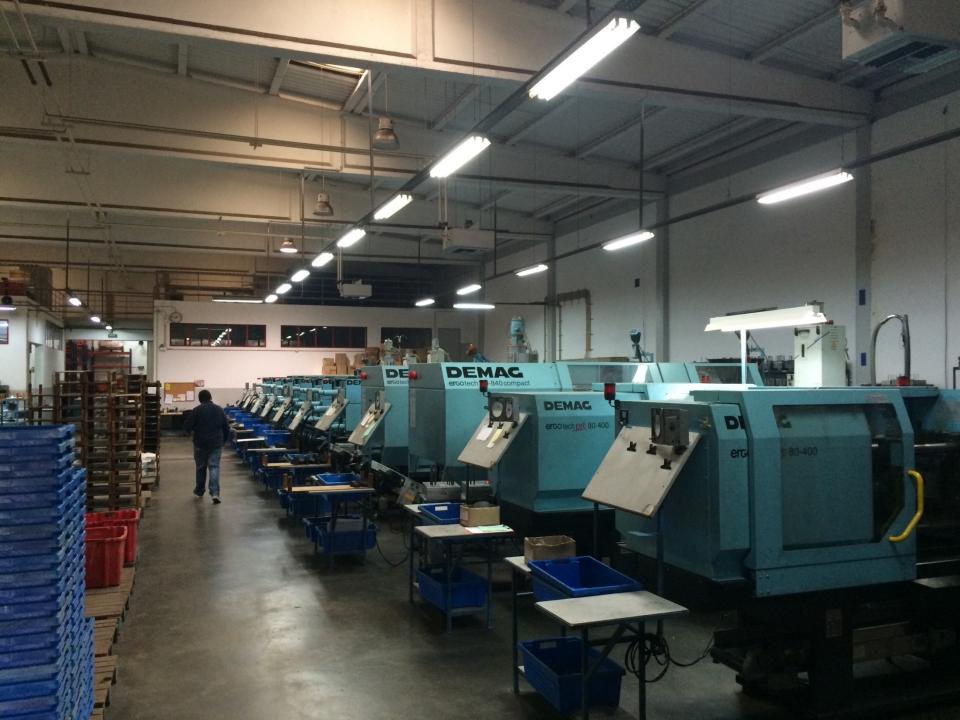

- TPU outsole production (1, 2, Sandwich or 3 colour);
- 14 mould positions in monocolor, 150 tons = 4000 pairs / daily
- 7 mould positions in two colour, thermoconditioned = 1600 pairs / daily.
  Main Group Ross 200 tons
- 1 Internal Mould Shop for fine tuning
- Vertical closing machines for plug injection